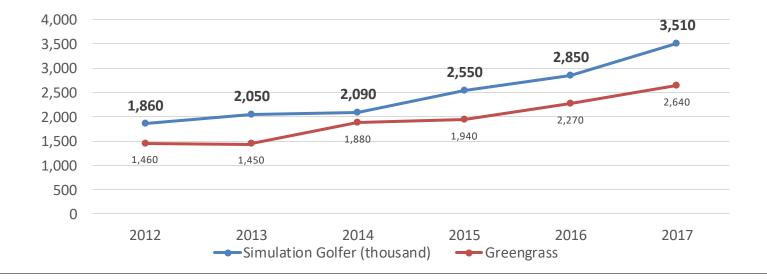

# What has been the effect on green-grass golf participation in Korea?

Simulation vs green-grass golf user

**USGA** 