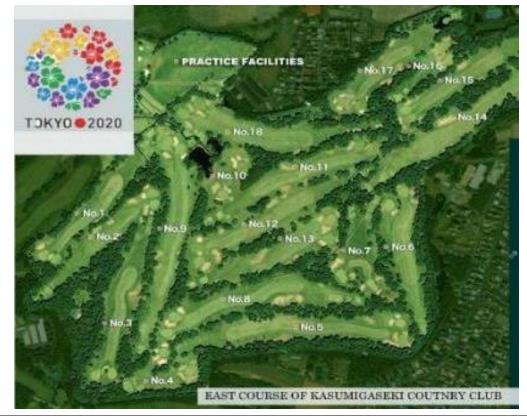

#### What are the target markets for simulators in Japan?

Do you believe players in Japan and the United States would enjoy playing Kasumigaseki C.C. on a golf simulator?

#### Tokyo 2020 Olympics Golf Competition

#### Dates July 28 – August 8, 2020

#### <u>Site</u> Kasumigaseki C.C. Tokyo, Japan