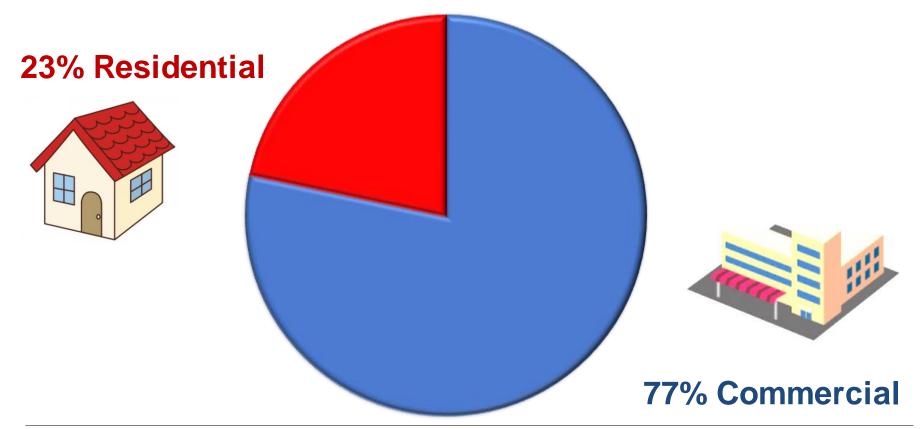

# What has been the effect on green-grass golf participation in Korea?

Simulation vs green-grass golf user

**USGA** 