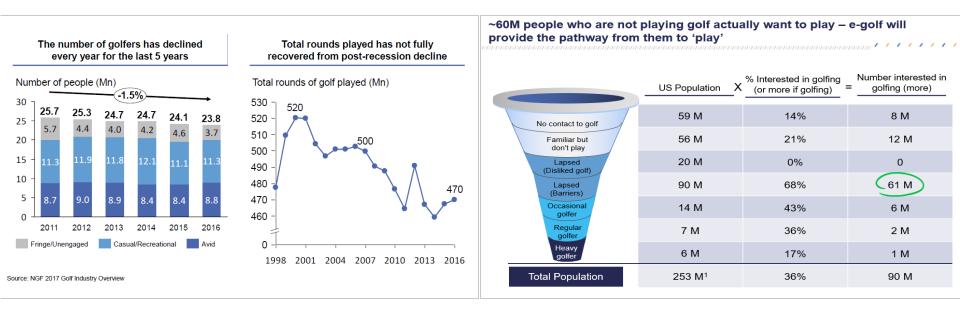

# What impact has golf simulator technology had on millennials?

# How do simulators increase participation?

- Break from weather: cold or heat
- Social connectivity with food & beverage
- Ability to practice at all hours with data feedback
- Play rounds in half the time
- Connect globally in real time for competition
- Games improve score, attract latent golfers
- Younger generation and families are more open to simulator golf