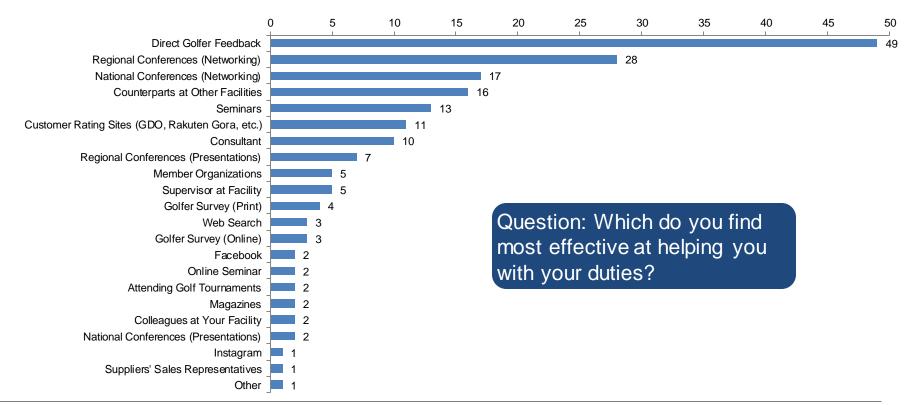

# Golf Organizations

Question: Which roles can golf organizations provide in helping your facility?

20