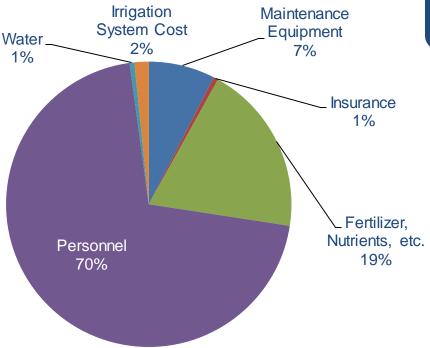

## **Facility Characteristics**

Question: Which of the following has the biggest impact on your course maintenance costs?