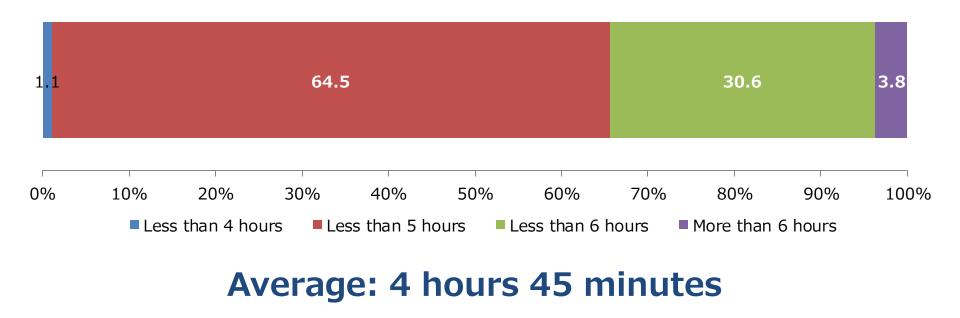

## Pace of Play

Question: How long does it take to play an 18-hole round at your facility (not including a lunch break?

Tees

Question: How many sets of tees are at your course?