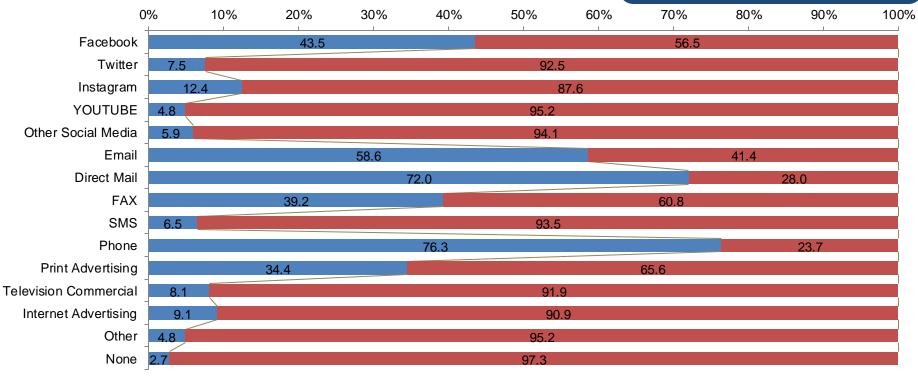

# Question: What is your primary form of communication with your golfers?

Utilize Do Not Utilize