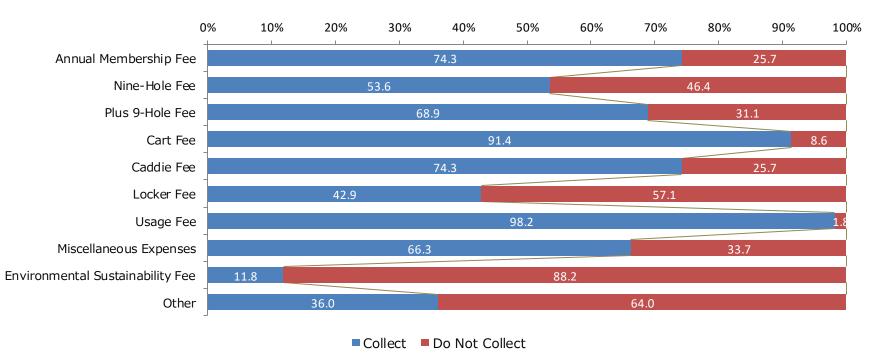

# **Facility Characteristics**

Question: What are the other fees that you charge golfers?