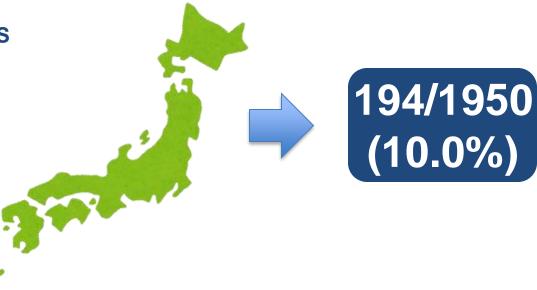

### SURVEY METHODOLOGY

The Japan Golf Association sent a fax to approximately 1,950 golf facilities throughout Japan, inviting them to take part in an online survey

### NUMBER OF VALID RESPONSES

194 Facilities completed the survey (10.0% response rate)