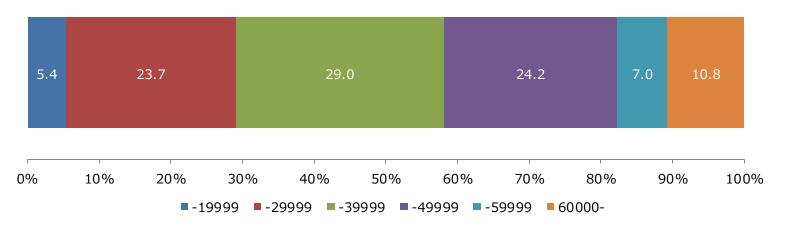

# **Facility Characteristics**

Question: What are the other fees that you charge golfers?