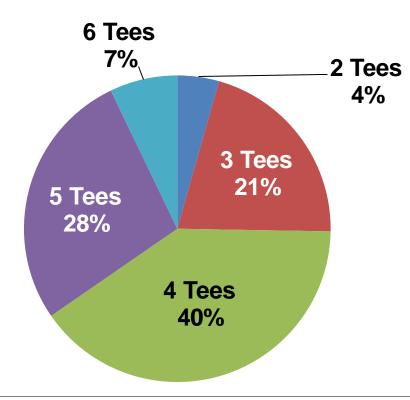

## Pace of Play

Question: How long does it take to play an 18-hole round at your facility (not including a lunch break?

Tees

Question: How many sets of tees are at your course?