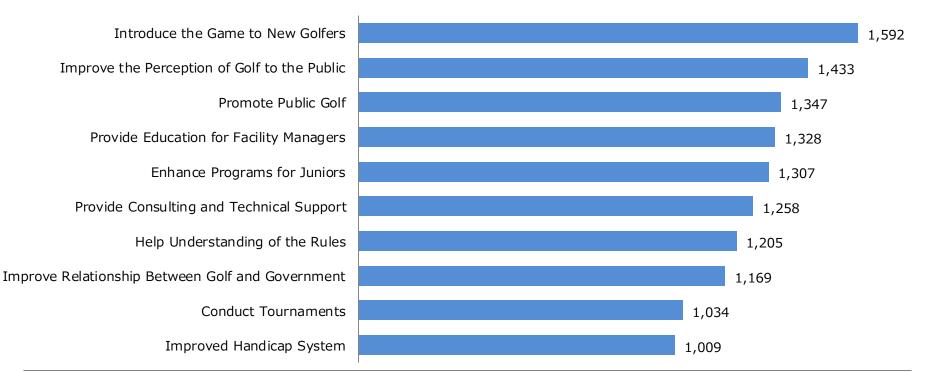

# Golf Organizations

Question: Which roles can golf organizations provide in helping your facility?

20