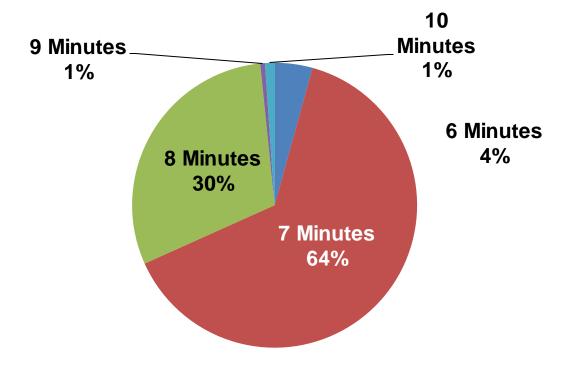

## Pace of Play

Question: How long does it take to play an 18-hole round at your facility (not including a lunch break?

Tees

Question: How many sets of tees are at your course?