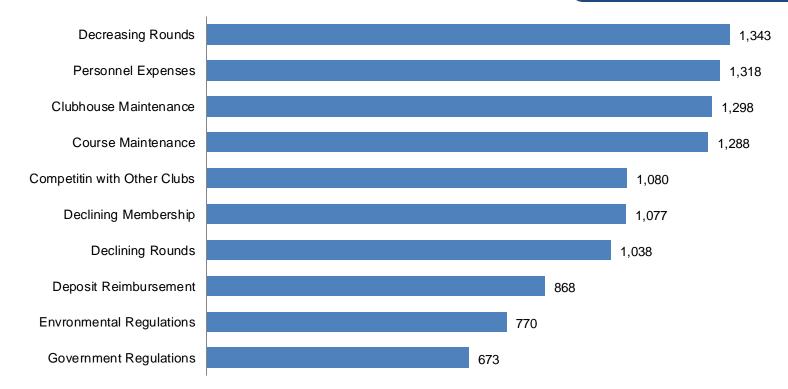

# Facility Challenges

Question: What are the biggest challenges for the long-term financial health of your facility?

# Facility Challenges