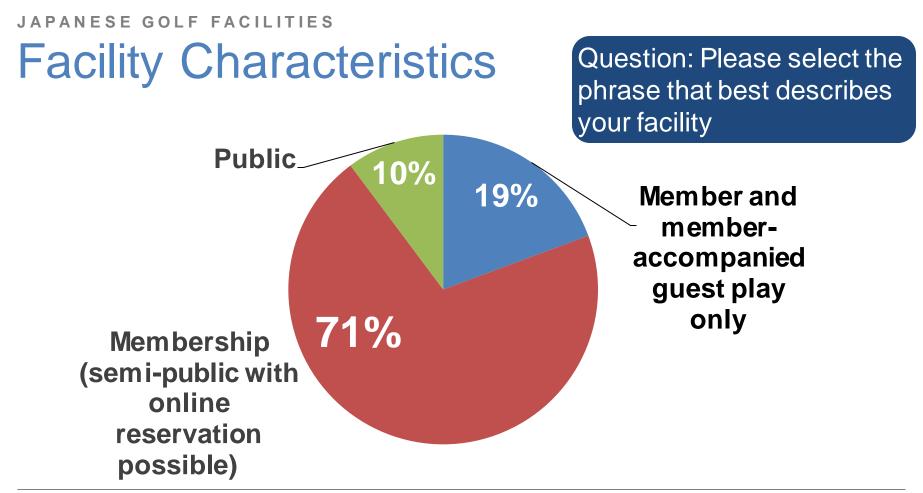

# Facility Characteristics

## **Facility Characteristics**

Question: In addition to golf holes, what other features are available at our facility?