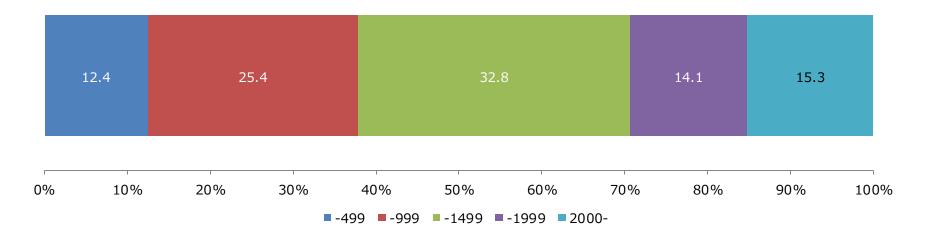

## **Facility Characteristics**

Question: How many 18-hole rounds were played at your course in 2018??

### Average: 38,611 rounds