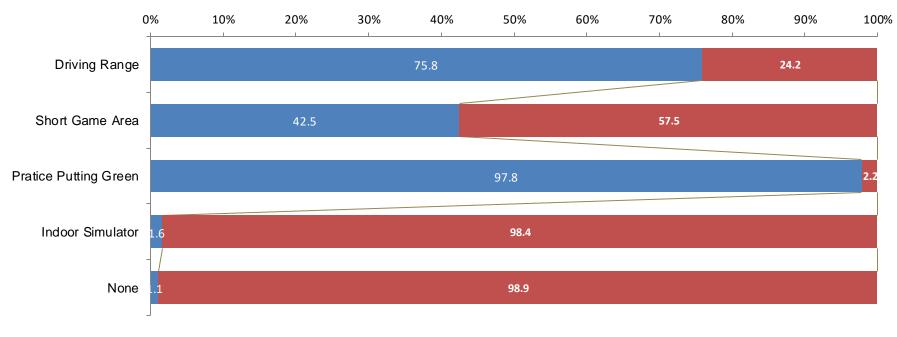

# Facility Characteristics

## **Facility Characteristics**

Question: In addition to golf holes, what other features are available at our facility?