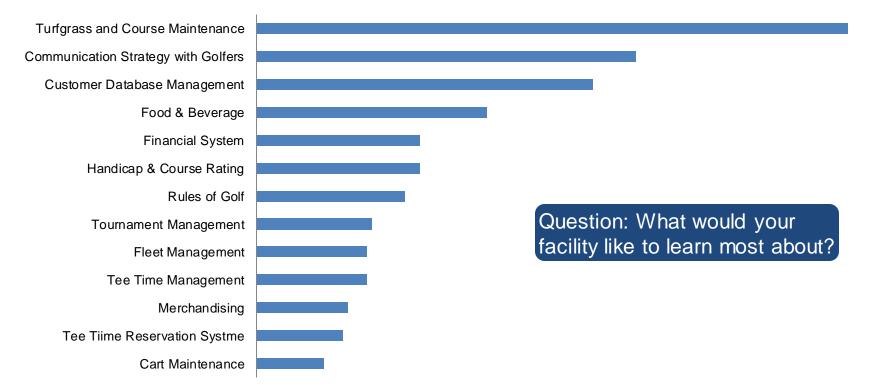

ics**



Question: Which of the following has the biggest impact on your course maintenance costs?

# Communication with Golfers



## **Services**

## Question: Which of the following do you offer your golfers?



Offer Do Not Offer

# Operations

Question: How many minutes do you schedule between tee times?





## Pace of Play

Question: How long does it take to play an 18-hole round at your facility (not including a lunch break?



Tees

Question: How many sets of tees are at your course?



## Communication

# Question: What is your primary form of communication with your golfers?



Utilize Do Not Utilize

# Facility Support and Education



# Facility Challenges

Question: What are the biggest challenges for the long-term financial health of your facility?



# Facility Challenges



## **Information for Facilities**



# Golf Organizations

Question: Which roles can golf organizations provide in helping your facility?



20

# Thank you!

**5th Golf Innovation Symposium**