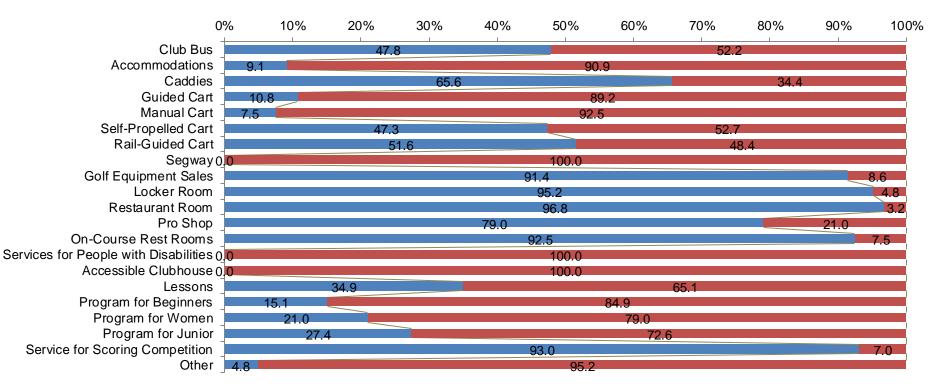

## Question: Which of the following do you offer your golfers?

Offer Do Not Offer